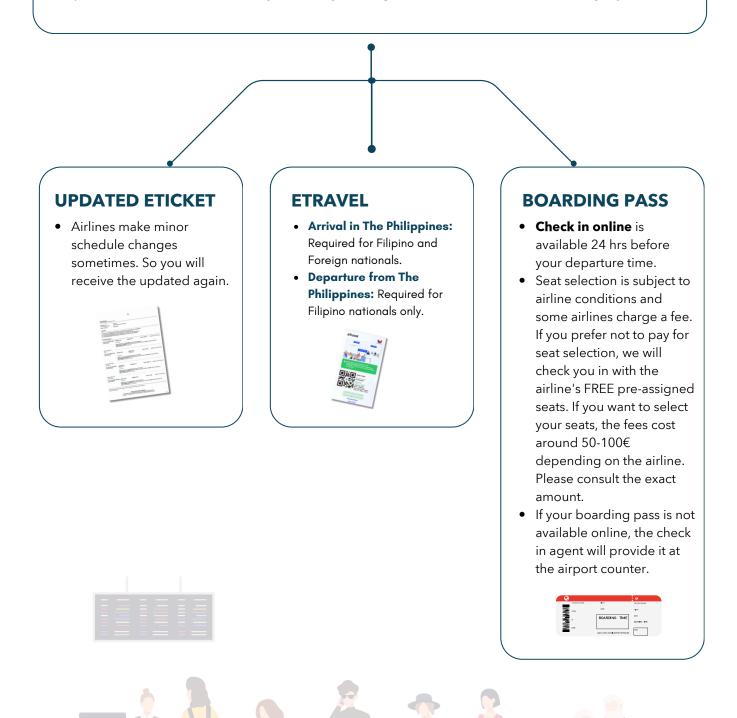

#### eTravel

<u>Arrival</u> in The Philippines: Required for Filipino and Foreign nationals. <u>Departure</u> from The Philippines: Required for Filipino nationals only.

#### 🕑 eTravel

<u>Arrival</u> in The Philippines: Required for Filipino and Foreign nationals. <u>Departure</u> from The Philippines: Not required for foreign nationals.

## 2 Check your email

As part of our services, the day before your flight, we will send the following **by email:** 

+34629510105

Kara Tours

[O]

**ekaratours**